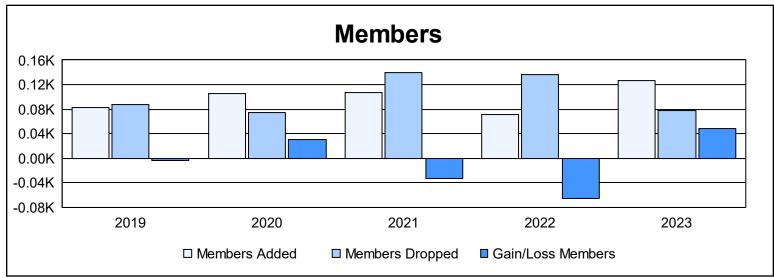

District 415 As of June 2023 Cumulative

| Year      | New<br>Clubs | Dropped<br>Clubs | Gain/<br>Loss<br>Clubs | New<br>Members | Charter<br>Members | Reinstate<br>Members | Transfer<br>Members | Total<br>Member<br>Added | Total<br>Members<br>Dropped | Gain/<br>Loss<br>Members |
|-----------|--------------|------------------|------------------------|----------------|--------------------|----------------------|---------------------|--------------------------|-----------------------------|--------------------------|
| 2018-2019 | 2            | 1                | 1                      | 29             | 51                 | 1                    | 2                   | 83                       | 87                          | -4                       |
| 2019-2020 | 3            | 0                | 3                      | 31             | 69                 | 2                    | 3                   | 105                      | 75                          | 30                       |
| 2020-2021 | 2            | 8                | -6                     | 24             | 69                 | 10                   | 4                   | 107                      | 140                         | -33                      |
| 2021-2022 | 0            | 5                | -5                     | 41             | 13                 | 11                   | 6                   | 71                       | 136                         | -65                      |
| 2022-2023 | 2            | 1                | 1                      | 47             | 63                 | 14                   | 2                   | 126                      | 78                          | 48                       |
| Average   | 2            | 3                | -1                     | 34             | 53                 | 8                    | 3                   | 98                       | 103                         | -5                       |