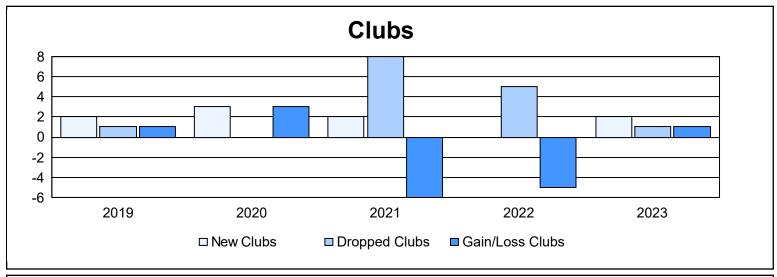

District 415 As of June 2023 Cumulative

| Year      | New<br>Clubs | Dropped<br>Clubs | Gain/<br>Loss<br>Clubs | New<br>Members | Charter<br>Members | Reinstate<br>Members | Transfer<br>Members | Total<br>Member<br>Added | Total<br>Members<br>Dropped | Gain/<br>Loss<br>Members |
|-----------|--------------|------------------|------------------------|----------------|--------------------|----------------------|---------------------|--------------------------|-----------------------------|--------------------------|
| 2018-2019 | 2            | 1                | 1                      | 29             | 51                 | 1                    | 2                   | 83                       | 87                          | -4                       |
| 2019-2020 | 3            | 0                | 3                      | 31             | 69                 | 2                    | 3                   | 105                      | 75                          | 30                       |
| 2020-2021 | 2            | 8                | -6                     | 24             | 69                 | 10                   | 4                   | 107                      | 140                         | -33                      |
| 2021-2022 | 0            | 5                | -5                     | 41             | 13                 | 11                   | 6                   | 71                       | 136                         | -65                      |
| 2022-2023 | 2            | 1                | 1                      | 47             | 63                 | 14                   | 2                   | 126                      | 78                          | 48                       |
| Average   | 2            | 3                | -1                     | 34             | 53                 | 8                    | 3                   | 98                       | 103                         | -5                       |